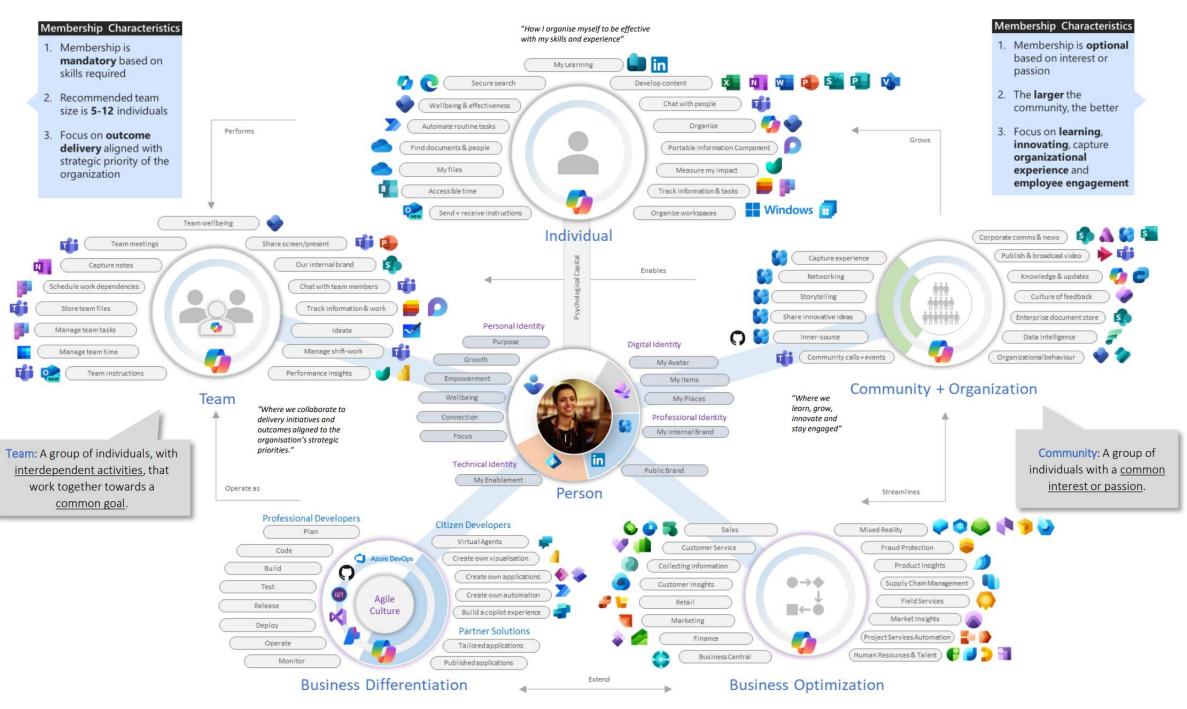

### How is it all connected?

• •

Microsoft Viva for Connected and Engaged Workplaces

 $\diamondsuit$ 

#### For internal communication and collaboration flow, think...

۲

Anchoring at Viva Engage

The path to an Engaged and Vibrant Community

Community

### Navigating the seas of communities

The path to an Engaged and Vibrant Community

## Collaboration & communication constellation

Navigating the seas of communities

INTERNAL COMMUNITIES LOCAL & NATIONAL COMMUNITIES WORLDWIDE COMMUNITIES

Knowledge sharing & building relations across the organization, or across organizations