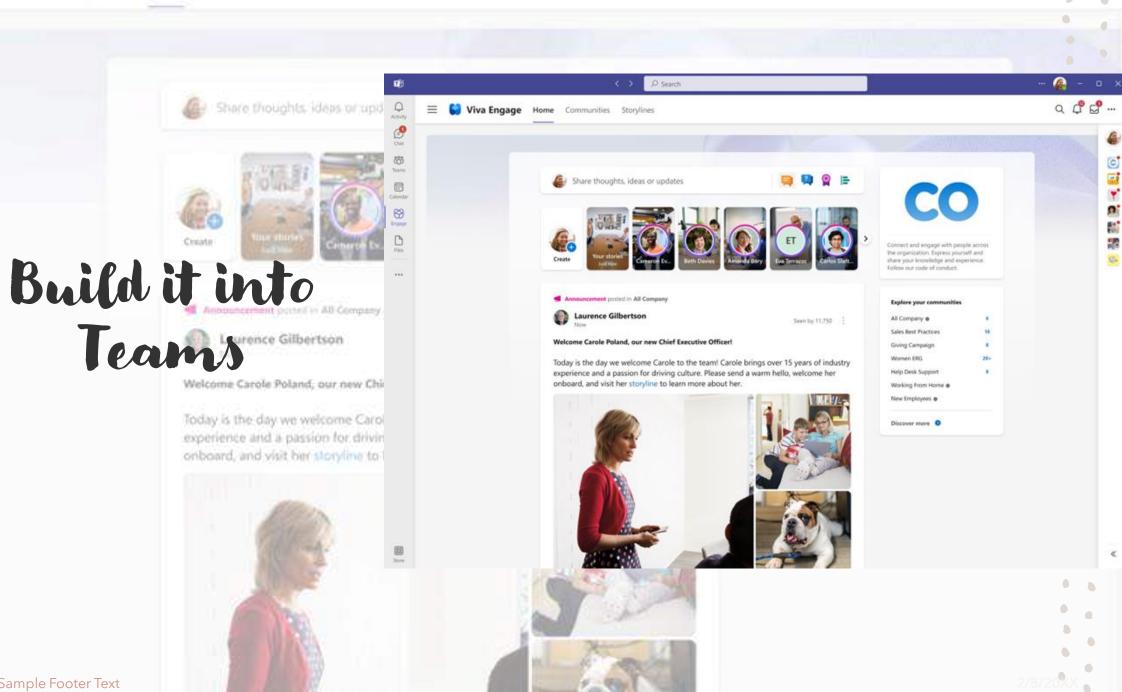

#### For internal communication and collaboration flow, think...

۲

Anchoring at Viva Engage

The path to an Engaged and Vibrant Community

Community

## Viva Engage network for knowledge sharing

https://adoption.microsoft.com/en-us/viva/engage/

D;

85

間の