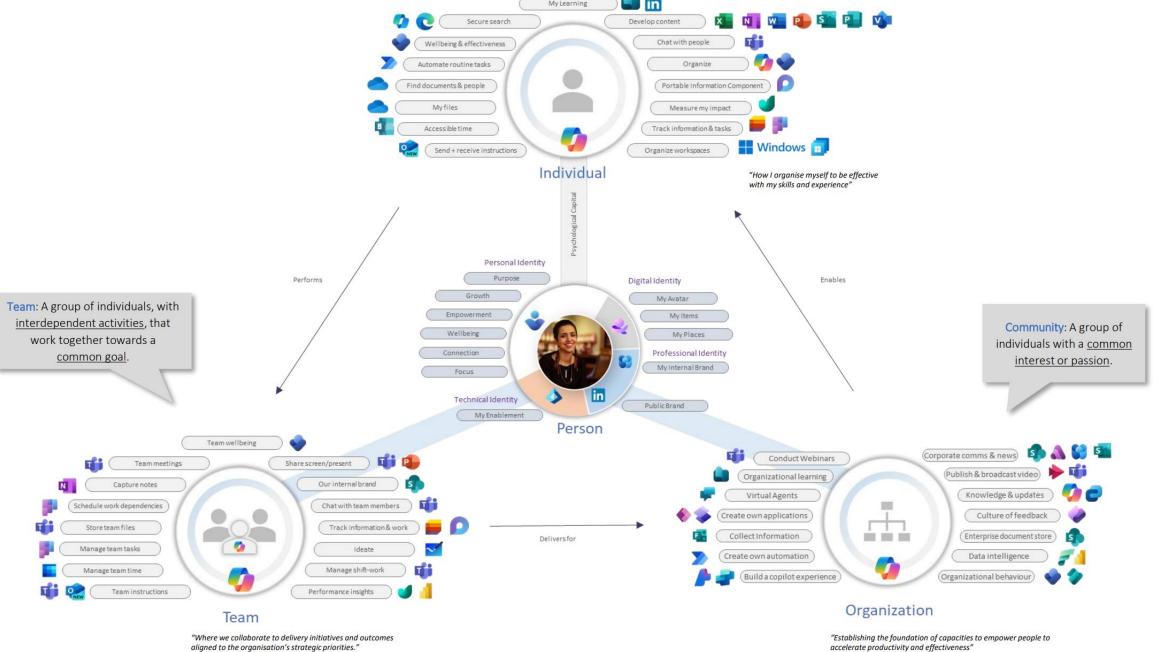

### How is it all connected?

• •

Microsoft Viva for Connected and Engaged Workplaces

 $\diamondsuit$ 

#### For internal communication and collaboration flow, think...

۲

Anchoring at Viva Engage

The path to an Engaged and Vibrant Community

Community

### Navigating the seas of communities

The path to an Engaged and Vibrant Community

## Collaboration & communication constellation

Navigating the seas of communities

INTERNAL COMMUNITIES LOCAL & NATIONAL COMMUNITIES WORLDWIDE COMMUNITIES

Knowledge sharing & building relations across the organization, or across organizations