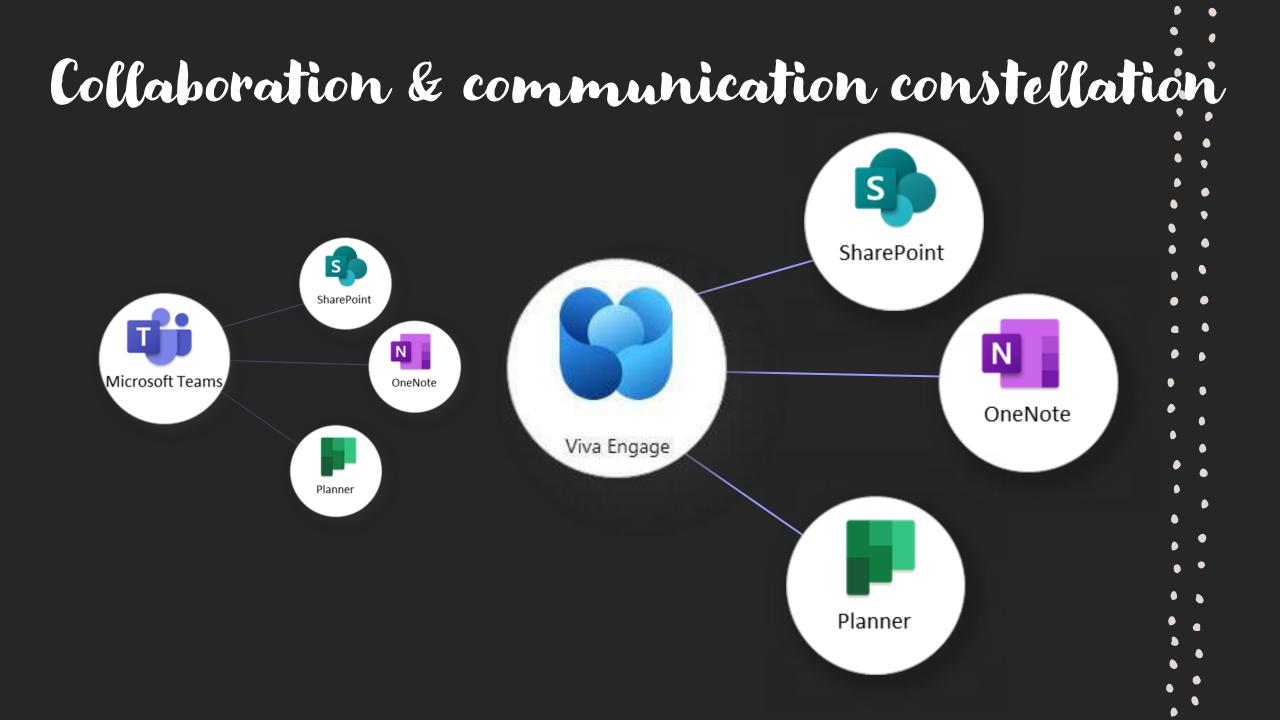

### How is it all connected?

• •

Microsoft Viva for Connected and Engaged Workplaces

 $\diamondsuit$ 

#### For internal communication and collaboration flow, think...

۲

Anchoring at Viva Engage

The path to an Engaged and Vibrant Community

Community