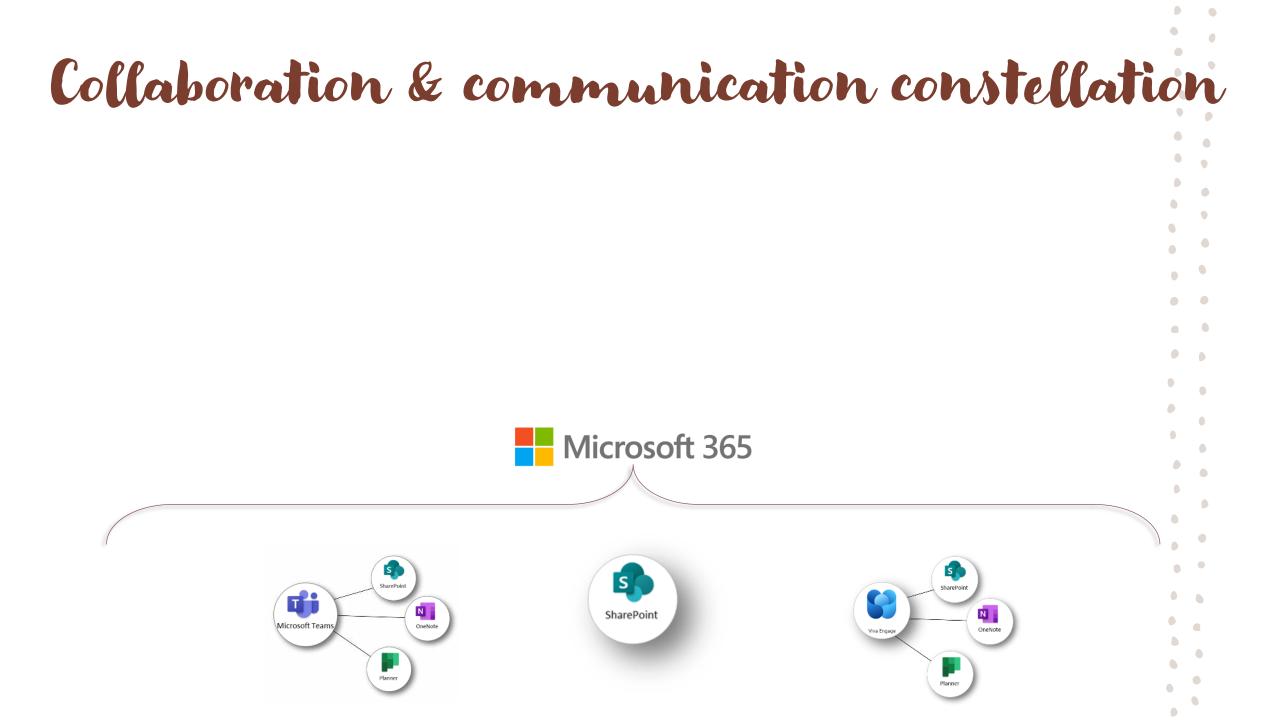

## Collaboration & communication constellation

Navigating the seas of communities

INTERNAL COMMUNITIES LOCAL & NATIONAL COMMUNITIES WORLDWIDE COMMUNITIES

Knowledge sharing & building relations across the organization, or across organizations