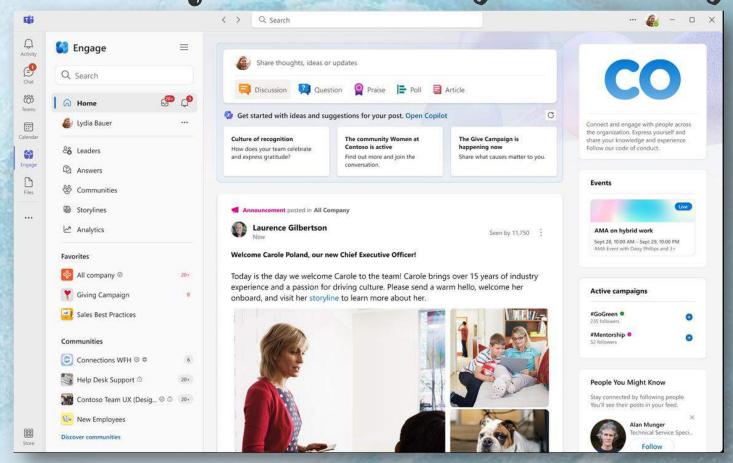

#### For internal communication and collaboration flow, think...

۲

Anchoring at Viva Engage

The path to an Engaged and Vibrant Community

Community

## Viva Engage network for knowledge sharing

https://adoption.microsoft.com/en-us/viva/engage/

D;

85

間の