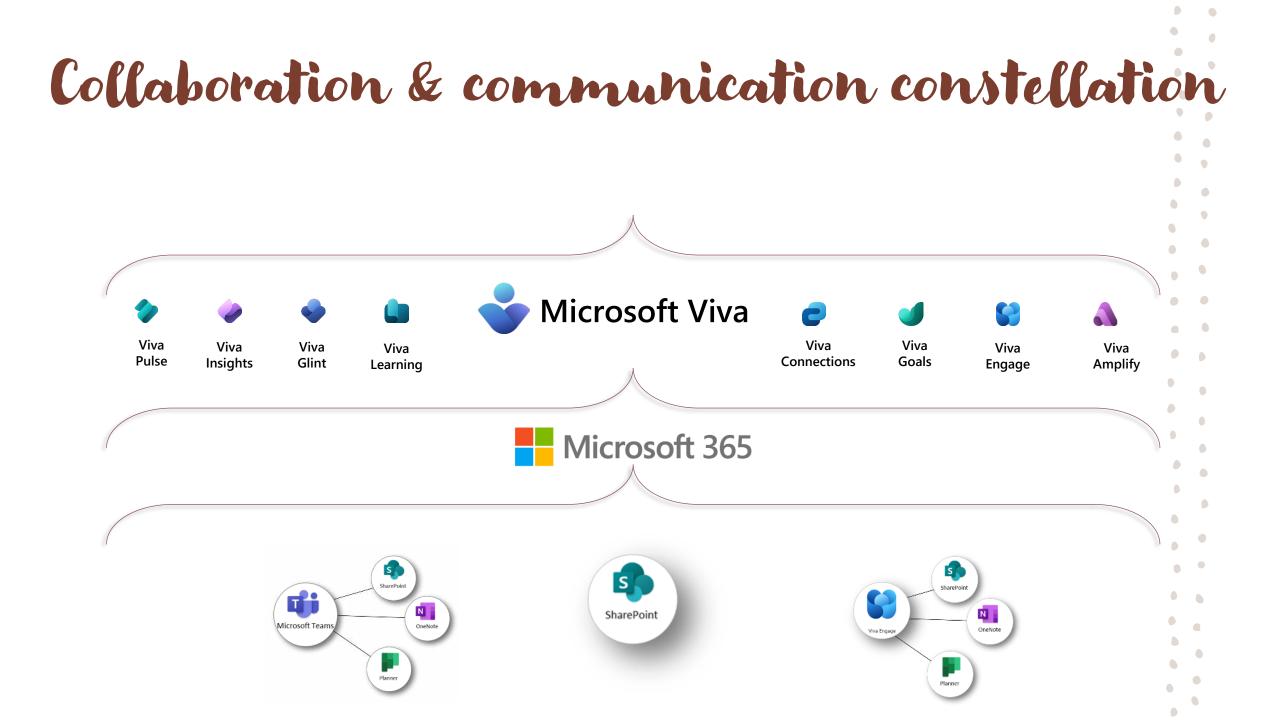

### How is it all connected?

• •

Microsoft Viva for Connected and Engaged Workplaces

 $\diamondsuit$ 

## Collaboration & communication constellation

Navigating the seas of communities

INTERNAL COMMUNITIES LOCAL & NATIONAL COMMUNITIES WORLDWIDE COMMUNITIES

Knowledge sharing & building relations across the organization, or across organizations