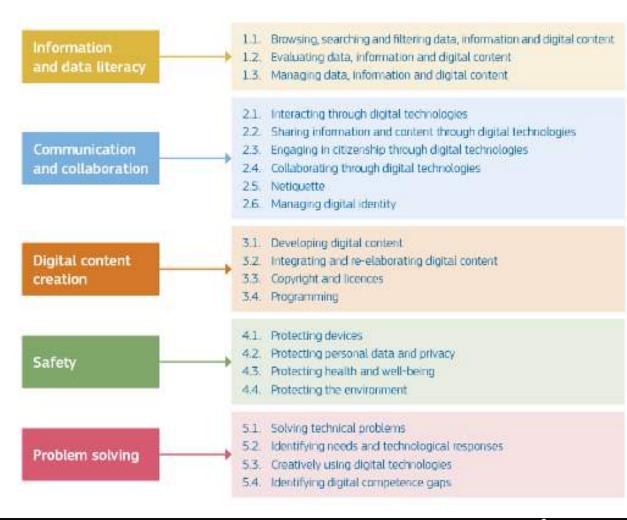

## Digital Competency

Source: DigComp: the EU Digital Competence Framework | Digital Skills & Jobs Platform (europa.e

Adele Vance

4 Global Rank of 7 Champions