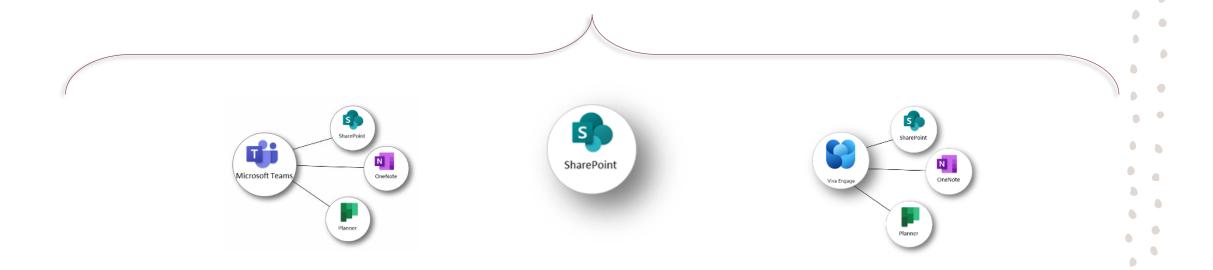

## Collaboration & communication constellation

Navigating the seas of communities

INTERNAL COMMUNITIES LOCAL & NATIONAL COMMUNITIES WORLDWIDE COMMUNITIES

Knowledge sharing & building relations across the organization, or across organizations