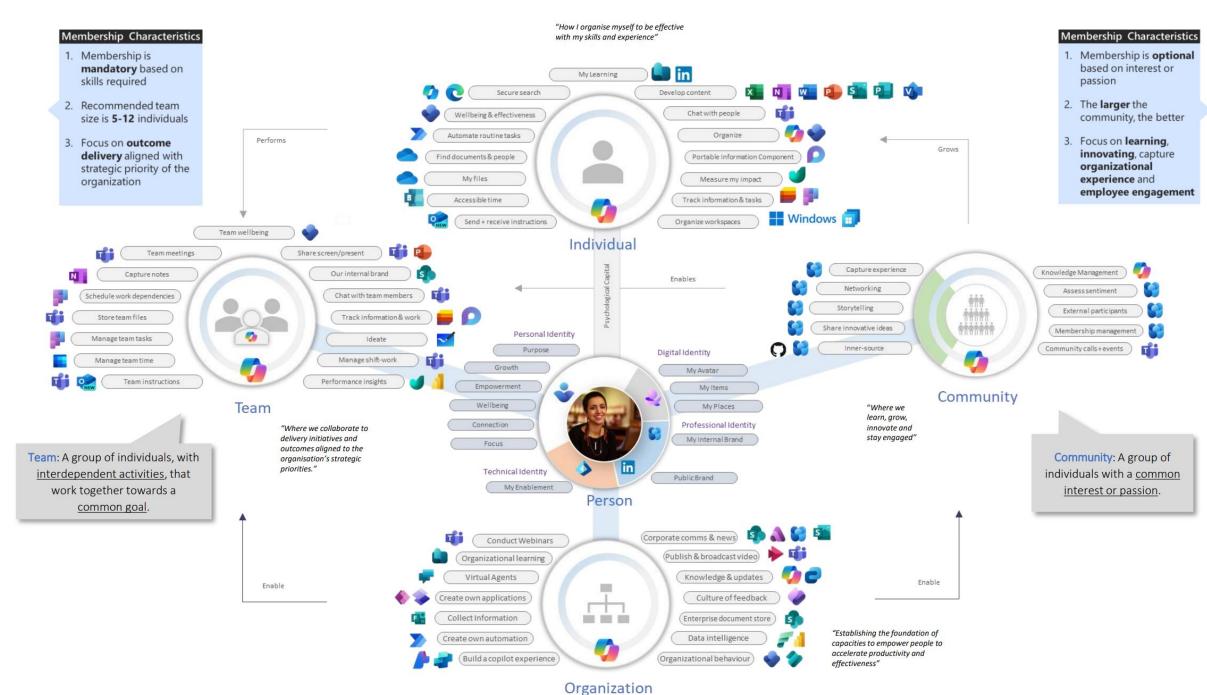

### How is it all connected?

• •

Microsoft Viva for Connected and Engaged Workplaces

 $\diamondsuit$ 

#### For internal communication and collaboration flow, think...

۲

Anchoring at Viva Engage

The path to an Engaged and Vibrant Community

Community

### Navigating the seas of communities

The path to an Engaged and Vibrant Community

## Collaboration & communication constellation

Navigating the seas of communities

INTERNAL COMMUNITIES LOCAL & NATIONAL COMMUNITIES WORLDWIDE COMMUNITIES

Knowledge sharing & building relations across the organization, or across organizations