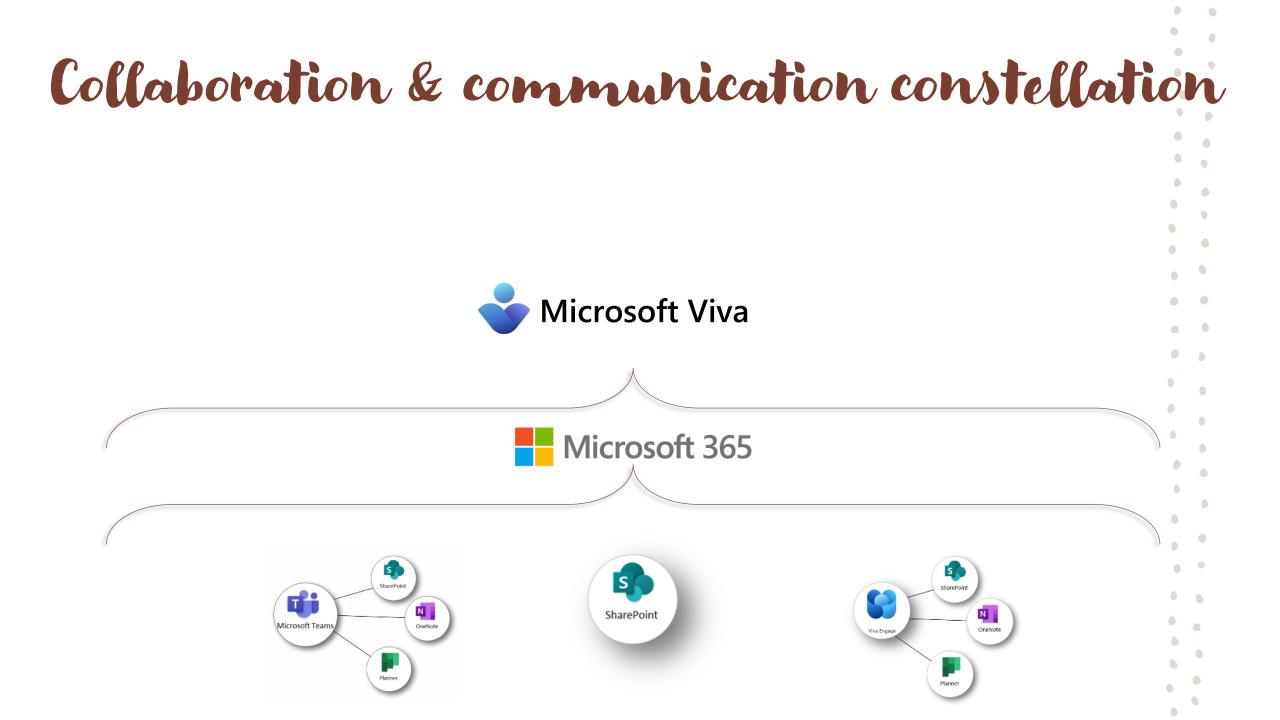

## Collaboration & communication constellation

Navigating the seas of communities

INTERNAL COMMUNITIES LOCAL & NATIONAL COMMUNITIES WORLDWIDE COMMUNITIES

Knowledge sharing & building relations across the organization, or across organizations