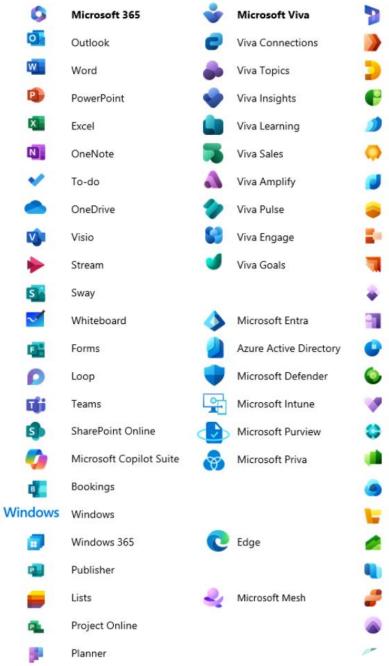

#### 하지? 승규가 많은 지가 물건가 들었는 것을 가지? 것을 드셨다.

All apps

| OneNote<br>Create a digital notebook.                                                    | Outlook Email, schedule, and set tasks.                                          | Group, share, and manage contacts.                                                                 | Planner Create plans, organise and assign tasks, share files, and get progress updates.             |
|------------------------------------------------------------------------------------------|----------------------------------------------------------------------------------|----------------------------------------------------------------------------------------------------|-----------------------------------------------------------------------------------------------------|
| Power Apps<br>Build mobile and web apps with the data your<br>organisation already uses. | <b>Power Automate</b><br>Sync files and more to simplify your work.              | Power BI<br>Create actionable, dynamic, and engaging data<br>dashboards you can share with others. | Power Pages Unleash the power of Copilot to craft secure, low-code business websites with ease.     |
| PowerPoint Easily make presentations.                                                    | Project Develop project plans, assign tasks, track progress, and manage budgets. | Pulse           Send your team a pulse and receive feedback under two minutes.                     | SharePoint Share and manage content, knowledge, and applications to empower teamwork.               |
| Stream<br>Share videos of classes, meetings, presentations, and<br>training sessions.    | Sway Create interactive reports and presentations.                               | Teams<br>Meet, share, and chat.                                                                    | To Do<br>List and manage your tasks.                                                                |
| Discover topics you are connected to in your organisation.                               | Visio<br>Simplify and communicate complex information visually.                  | Viva           Explore Viva apps that improve the way you work                                     | Whiteboard<br>Ideate and collaborate on a freeform canvas designed for<br>pere, touch and keyboard. |
| word                                                                                     |                                                                                  |                                                                                                    |                                                                                                     |

Write, share, and make real time edits.

Image courtesy: Microsoft Stock Images

All apps

| OneNote                                                                  | Outlook                                                                     | People                                                                                 | Planner                                                                                |
|--------------------------------------------------------------------------|-----------------------------------------------------------------------------|----------------------------------------------------------------------------------------|----------------------------------------------------------------------------------------|
| Create a digital notebook.                                               | Email, schedule, and set tasks.                                             | Group, share, and manage contacts.                                                     | Create plans, organise and assign tasks, share files, and<br>get progress updates.     |
| Power Apps                                                               | Power Automate                                                              | Power Bi                                                                               | Power Pages                                                                            |
| Build mobile and web apps with the data your organisation already uses.  | Sync files and more to simplify your work.                                  | Create actionable, dynamic, and engaging data<br>dashboards you can share with others. | Unleash the power of Copilot to craft secure, low-code<br>business websites with ease. |
|                                                                          |                                                                             |                                                                                        |                                                                                        |
| PowerPoint                                                               | Project                                                                     | Pulse                                                                                  | SharePoint                                                                             |
| Easily make presentations.                                               | Develop project plans, assign tasks, track progress, and<br>manage budgets. | Send your team a pulse and receive feedback under two minutes.                         | Share and manage content, knowledge, and applications to empower teamwork.             |
|                                                                          |                                                                             |                                                                                        |                                                                                        |
| stream Stream                                                            | sway                                                                        | 👘 Teams                                                                                | V To Do                                                                                |
| Share videos of classes, meetings, presentations, and training sessions. | Create interactive reports and presentations.                               | Meet, share, and chat,                                                                 | List and manage your tasks.                                                            |
|                                                                          |                                                                             |                                                                                        |                                                                                        |
| 💧 🔤 🔤 🔊                                                                  | Aiœာဝseft Stock Images                                                      | 🕹 Viva                                                                                 | 🗹 Whiteboard                                                                           |
| Discover topics you are connected to in your<br>organisation.            | Simplify and communicate complex information visually.                      | Explore Viva apps that improve the way you work                                        | Ideate and collaborate on a freeform canvas designed for<br>pen, touch and keyboard.   |
|                                                                          |                                                                             |                                                                                        |                                                                                        |
| Word                                                                     |                                                                             |                                                                                        |                                                                                        |

Write, share, and make real time edits.

2/8/2024 Image courtesy: Microsoft Stock Images

All apps

an

Engaged

and Vibrant Community

Write, share, and make real time edits.

| OneNote<br>Create a digital notebook.                                                    | Outlook<br>Email, schedule, and set tasks.                                       | Group, share, and manage contacts.                                                                 | Planner Create plans, organise and assign tasks, share files, and get progress updates.            |
|------------------------------------------------------------------------------------------|----------------------------------------------------------------------------------|----------------------------------------------------------------------------------------------------|----------------------------------------------------------------------------------------------------|
| Power Apps<br>Build mobile and web apps with the data your<br>organisation already uses. | <b>Power Automate</b><br>Sync files and more to simplify your work.              | Power BI<br>Create actionable, dynamic, and engaging data<br>dashboards you can share with others. | Power Pages Unleash the power of Copilot to craft secure, low-code business websites with ease.    |
| PowerPoint Easily make presentations.                                                    | Project Develop project plans, assign tasks, track progress, and manage budgets. | Pulse           Send your team a pulse and receive feedback under two minutes.                     | SharePoint<br>Share and manage content, knowledge, and applications<br>to empower teamwork.        |
| Share videos of classes, meetings, presentations, and training sessions.                 | Sway Create interactive reports and presentations.                               | Teams<br>Meet, share, and chat.                                                                    | To Do.<br>List and manage your tasks.                                                              |
| Topics Discover topics you are connected to in your organisation.                        | Visio<br>Simplify and communicate complex information visually.                  | Viva<br>Explore Viva apps that improve the way you work                                            | Whiteboard<br>Ideate and collaborate on a freeform canvas designed for<br>pen, touch and keyboard. |
| Word                                                                                     |                                                                                  |                                                                                                    |                                                                                                    |