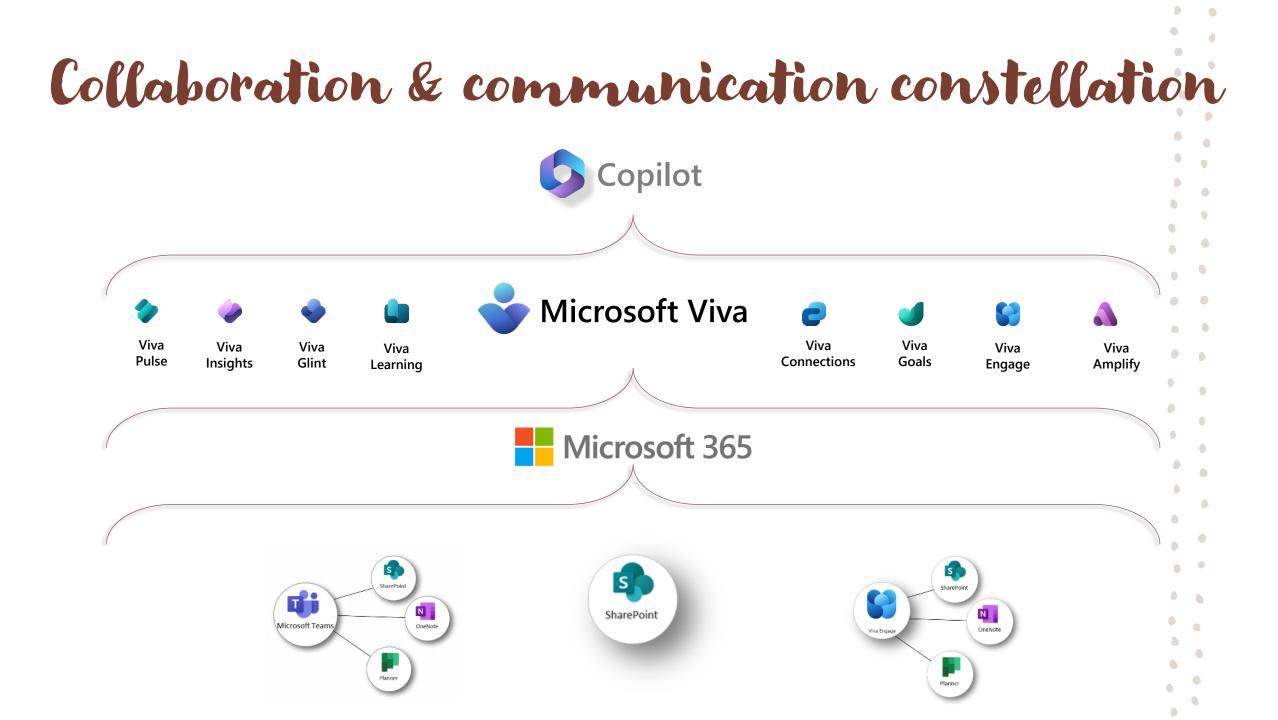

### How is it all connected?

• •

Microsoft Viva for Connected and Engaged Workplaces

 $\diamondsuit$ 

## Collaboration & communication constellation

Navigating the seas of communities

INTERNAL COMMUNITIES LOCAL & NATIONAL COMMUNITIES WORLDWIDE COMMUNITIES

Knowledge sharing & building relations across the organization, or across organizations