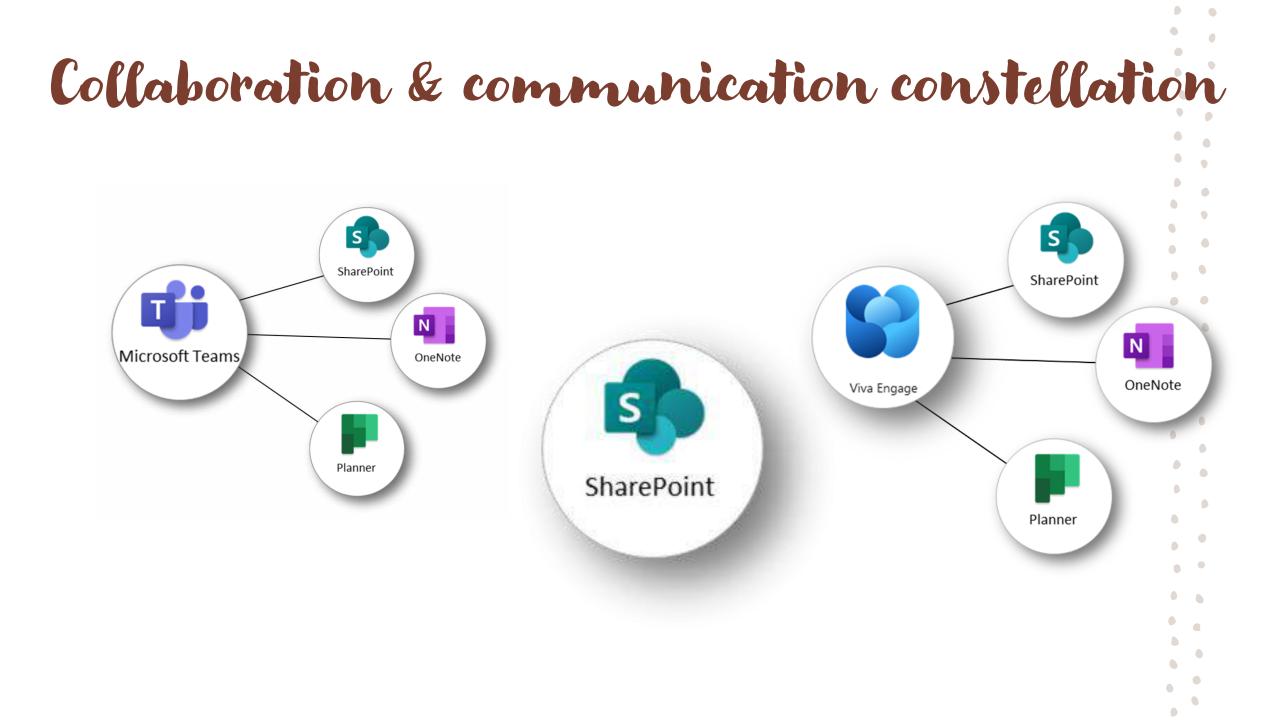

## Collaboration & communication constellation

Navigating the seas of communities

INTERNAL COMMUNITIES LOCAL & NATIONAL COMMUNITIES WORLDWIDE COMMUNITIES

Knowledge sharing & building relations across the organization, or across organizations