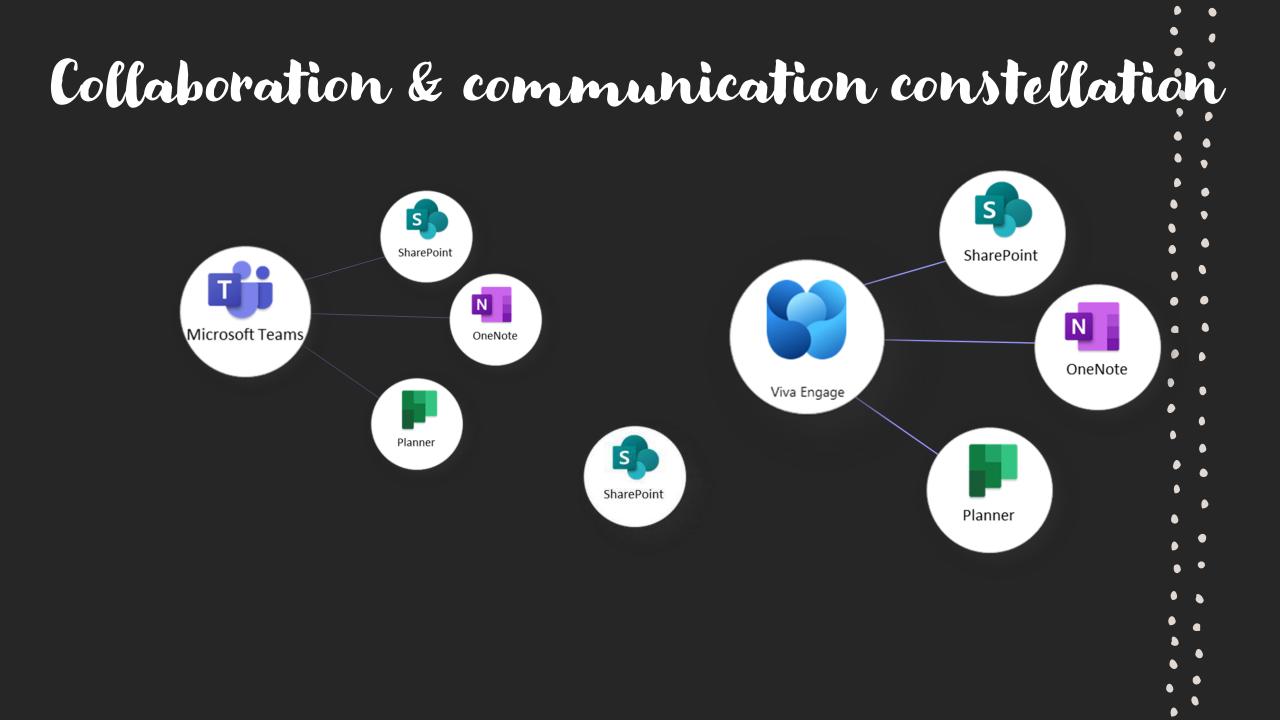

## Collaboration & communication constellation

Navigating the seas of communities

INTERNAL COMMUNITIES LOCAL & NATIONAL COMMUNITIES WORLDWIDE COMMUNITIES

Knowledge sharing & building relations across the organization, or across organizations