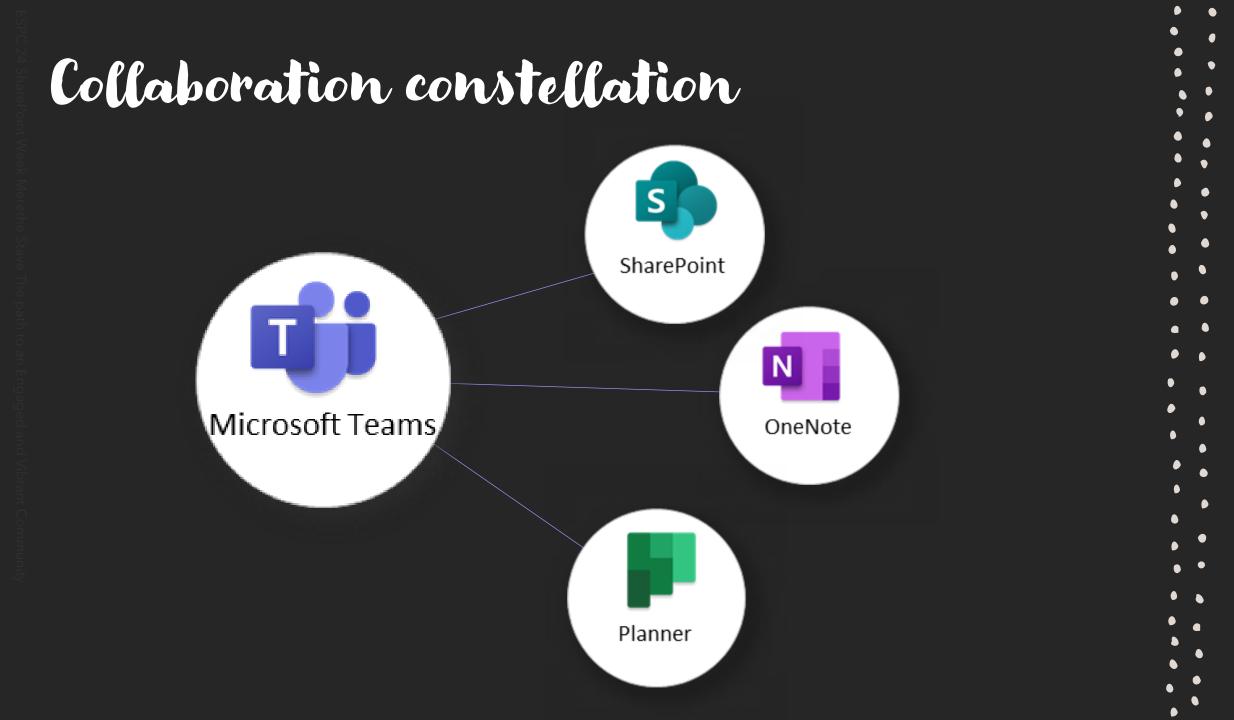

### How is it all connected?

• •

Microsoft Viva for Connected and Engaged Workplaces

 $\diamondsuit$ 

#### For internal communication and collaboration flow, think...

۲

Anchoring at Viva Engage

The path to an Engaged and Vibrant Community

Community